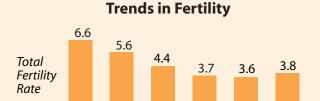

2009 Jordan Population and Family Health Survey

**Fact Sheet** 

Jordan

|                                                                                         |        |           |       |       |       |             |       |        |       |        |        | A STATE OF THE STA | Total Control of the |         |       |       |
|-----------------------------------------------------------------------------------------|--------|-----------|-------|-------|-------|-------------|-------|--------|-------|--------|--------|--------------------------------------------------------------------------------------------------------------------------------------------------------------------------------------------------------------------------------------------------------------------------------------------------------------------------------------------------------------------------------------------------------------------------------------------------------------------------------------------------------------------------------------------------------------------------------------------------------------------------------------------------------------------------------------------------------------------------------------------------------------------------------------------------------------------------------------------------------------------------------------------------------------------------------------------------------------------------------------------------------------------------------------------------------------------------------------------------------------------------------------------------------------------------------------------------------------------------------------------------------------------------------------------------------------------------------------------------------------------------------------------------------------------------------------------------------------------------------------------------------------------------------------------------------------------------------------------------------------------------------------------------------------------------------------------------------------------------------------------------------------------------------------------------------------------------------------------------------------------------------------------------------------------------------------------------------------------------------------------------------------------------------------------------------------------------------------------------------------------------------|----------------------|---------|-------|-------|
| 2009 JPFHS                                                                              |        | Residence |       | Badia |       | Governorate |       |        |       |        |        |                                                                                                                                                                                                                                                                                                                                                                                                                                                                                                                                                                                                                                                                                                                                                                                                                                                                                                                                                                                                                                                                                                                                                                                                                                                                                                                                                                                                                                                                                                                                                                                                                                                                                                                                                                                                                                                                                                                                                                                                                                                                                                                                |                      |         |       |       |
|                                                                                         | Jordan | Urban     | Rural | Badia | Amman | Balqa       | Zarqa | Madaba | Irbid | Mafraq | Jarash | Ajloun                                                                                                                                                                                                                                                                                                                                                                                                                                                                                                                                                                                                                                                                                                                                                                                                                                                                                                                                                                                                                                                                                                                                                                                                                                                                                                                                                                                                                                                                                                                                                                                                                                                                                                                                                                                                                                                                                                                                                                                                                                                                                                                         | Karak                | Tafiela | Ma'an | Aqaba |
| Fertility                                                                               |        |           |       |       |       |             |       |        |       |        |        |                                                                                                                                                                                                                                                                                                                                                                                                                                                                                                                                                                                                                                                                                                                                                                                                                                                                                                                                                                                                                                                                                                                                                                                                                                                                                                                                                                                                                                                                                                                                                                                                                                                                                                                                                                                                                                                                                                                                                                                                                                                                                                                                |                      |         |       |       |
| Total fertility rate (children per woman)                                               | 3.8    | 3.8       | 4.0   | 4.5   | 3.7   | 3.9         | 3.9   | 3.6    | 3.8   | 4.2    | 4.5    | 4.0                                                                                                                                                                                                                                                                                                                                                                                                                                                                                                                                                                                                                                                                                                                                                                                                                                                                                                                                                                                                                                                                                                                                                                                                                                                                                                                                                                                                                                                                                                                                                                                                                                                                                                                                                                                                                                                                                                                                                                                                                                                                                                                            | 3.8                  | 4.3     | 4.3   | 4.2   |
| Women age 15–19 who are mothers or now pregnant (%)                                     | 5      | 5         | 4     | 5     | 6     | 5           | 6     | 4      | 2     | 5      | 6      | 2                                                                                                                                                                                                                                                                                                                                                                                                                                                                                                                                                                                                                                                                                                                                                                                                                                                                                                                                                                                                                                                                                                                                                                                                                                                                                                                                                                                                                                                                                                                                                                                                                                                                                                                                                                                                                                                                                                                                                                                                                                                                                                                              | 3                    | 4       | 2     | 5     |
| Median age at first birth (women age 25-49)                                             | 24.0   | 24.0      | 24.1  | 23.5  | 24.0  | 24.4        | 23.5  | 24.6   | 24.2  | 23.7   | 23.8   | 23.9                                                                                                                                                                                                                                                                                                                                                                                                                                                                                                                                                                                                                                                                                                                                                                                                                                                                                                                                                                                                                                                                                                                                                                                                                                                                                                                                                                                                                                                                                                                                                                                                                                                                                                                                                                                                                                                                                                                                                                                                                                                                                                                           | a                    | 23.9    | 23.6  | 23.5  |
| Median age at first marriage (women age 25-49)                                          | 22.4   | 22.4      | 22.4  | 21.6  | 22.5  | 22.8        | 21.7  | 22.9   | 22.6  | 21.8   | 22.3   | 22.1                                                                                                                                                                                                                                                                                                                                                                                                                                                                                                                                                                                                                                                                                                                                                                                                                                                                                                                                                                                                                                                                                                                                                                                                                                                                                                                                                                                                                                                                                                                                                                                                                                                                                                                                                                                                                                                                                                                                                                                                                                                                                                                           | 23.6                 | 22.4    | 21.8  | 21.8  |
| Women who are in a polygynous union (%)                                                 | 5      | 5         | 8     | 12    | 6     | 6           | 5     | 6      | 3     | 8      | 6      | 4                                                                                                                                                                                                                                                                                                                                                                                                                                                                                                                                                                                                                                                                                                                                                                                                                                                                                                                                                                                                                                                                                                                                                                                                                                                                                                                                                                                                                                                                                                                                                                                                                                                                                                                                                                                                                                                                                                                                                                                                                                                                                                                              | 6                    | 5       | 9     | 7     |
| Women who want no more children or are already sterilized (%)                           | 47     | 48        | 44    | 39    | 50    | 49          | 47    | 49     | 46    | 41     | 41     | 42                                                                                                                                                                                                                                                                                                                                                                                                                                                                                                                                                                                                                                                                                                                                                                                                                                                                                                                                                                                                                                                                                                                                                                                                                                                                                                                                                                                                                                                                                                                                                                                                                                                                                                                                                                                                                                                                                                                                                                                                                                                                                                                             | 44                   | 42      | 40    | 45    |
| Mean ideal number of children per<br>woman                                              | 4.2    | 4.1       | 4.4   | 4.5   | 4.1   | 4.2         | 4.1   | 4.3    | 4.2   | 4.4    | 4.4    | 4.3                                                                                                                                                                                                                                                                                                                                                                                                                                                                                                                                                                                                                                                                                                                                                                                                                                                                                                                                                                                                                                                                                                                                                                                                                                                                                                                                                                                                                                                                                                                                                                                                                                                                                                                                                                                                                                                                                                                                                                                                                                                                                                                            | 4.0                  | 4.2     | 4.4   | 4.3   |
| Family Planning (married women, age 15–49)                                              |        |           |       |       |       |             |       |        |       |        |        |                                                                                                                                                                                                                                                                                                                                                                                                                                                                                                                                                                                                                                                                                                                                                                                                                                                                                                                                                                                                                                                                                                                                                                                                                                                                                                                                                                                                                                                                                                                                                                                                                                                                                                                                                                                                                                                                                                                                                                                                                                                                                                                                |                      |         |       |       |
| Current use                                                                             |        |           |       |       |       |             |       |        |       |        |        |                                                                                                                                                                                                                                                                                                                                                                                                                                                                                                                                                                                                                                                                                                                                                                                                                                                                                                                                                                                                                                                                                                                                                                                                                                                                                                                                                                                                                                                                                                                                                                                                                                                                                                                                                                                                                                                                                                                                                                                                                                                                                                                                |                      |         |       |       |
| Any method (%)                                                                          | 59     | 60        | 53    | 51    | 62    | 58          | 58    | 62     | 60    | 54     | 59     | 56                                                                                                                                                                                                                                                                                                                                                                                                                                                                                                                                                                                                                                                                                                                                                                                                                                                                                                                                                                                                                                                                                                                                                                                                                                                                                                                                                                                                                                                                                                                                                                                                                                                                                                                                                                                                                                                                                                                                                                                                                                                                                                                             | 50                   | 58      | 54    | 58    |
| Any modern method (%)                                                                   | 42     | 43        | 36    | 33    | 44    | 42          | 44    | 45     | 42    | 33     | 40     | 41                                                                                                                                                                                                                                                                                                                                                                                                                                                                                                                                                                                                                                                                                                                                                                                                                                                                                                                                                                                                                                                                                                                                                                                                                                                                                                                                                                                                                                                                                                                                                                                                                                                                                                                                                                                                                                                                                                                                                                                                                                                                                                                             | 35                   | 38      | 28    | 40    |
| Pills (%)                                                                               | 8      | 8         | 8     | 8     | 9     | 8           | 7     | 10     | 9     | 7      | 7      | 5                                                                                                                                                                                                                                                                                                                                                                                                                                                                                                                                                                                                                                                                                                                                                                                                                                                                                                                                                                                                                                                                                                                                                                                                                                                                                                                                                                                                                                                                                                                                                                                                                                                                                                                                                                                                                                                                                                                                                                                                                                                                                                                              | 10                   | 10      | 5     | 8     |
| IUD (%)                                                                                 | 23     | 24        | 16    | 13    | 25    | 22          | 24    | 23     | 21    | 15     | 21     | 26                                                                                                                                                                                                                                                                                                                                                                                                                                                                                                                                                                                                                                                                                                                                                                                                                                                                                                                                                                                                                                                                                                                                                                                                                                                                                                                                                                                                                                                                                                                                                                                                                                                                                                                                                                                                                                                                                                                                                                                                                                                                                                                             | 14                   | 15      | 11    | 22    |
| Male condom (%)                                                                         | 6      | 7         | 5     | 5     | 6     | 6           | 7     | 6      | 7     | 6      | 5      | 5                                                                                                                                                                                                                                                                                                                                                                                                                                                                                                                                                                                                                                                                                                                                                                                                                                                                                                                                                                                                                                                                                                                                                                                                                                                                                                                                                                                                                                                                                                                                                                                                                                                                                                                                                                                                                                                                                                                                                                                                                                                                                                                              | 6                    | 6       | 6     | 5     |
| Female sterilization (%)                                                                | 3      | 3         | 3     | 3     | 2     | 2           | 2     | 4      | 4     | 2      | 3      | 2                                                                                                                                                                                                                                                                                                                                                                                                                                                                                                                                                                                                                                                                                                                                                                                                                                                                                                                                                                                                                                                                                                                                                                                                                                                                                                                                                                                                                                                                                                                                                                                                                                                                                                                                                                                                                                                                                                                                                                                                                                                                                                                              | 3                    | 5       | 4     | 2     |
| Currently married women with an unmet need for family planning (%)                      | 11     | 11        | 12    | 13    | 12    | 12          | 10    | 10     | 11    | 12     | 9      | 11                                                                                                                                                                                                                                                                                                                                                                                                                                                                                                                                                                                                                                                                                                                                                                                                                                                                                                                                                                                                                                                                                                                                                                                                                                                                                                                                                                                                                                                                                                                                                                                                                                                                                                                                                                                                                                                                                                                                                                                                                                                                                                                             | 13                   | 10      | 10    | 12    |
| Nutrition                                                                               |        |           |       |       |       |             |       |        |       |        |        |                                                                                                                                                                                                                                                                                                                                                                                                                                                                                                                                                                                                                                                                                                                                                                                                                                                                                                                                                                                                                                                                                                                                                                                                                                                                                                                                                                                                                                                                                                                                                                                                                                                                                                                                                                                                                                                                                                                                                                                                                                                                                                                                |                      |         |       |       |
| Children age 6-59 months with any anemia (%)                                            | 34     | 33        | 40    | 38    | 32    | 39          | 28    | 24     | 38    | 27     | 36     | 36                                                                                                                                                                                                                                                                                                                                                                                                                                                                                                                                                                                                                                                                                                                                                                                                                                                                                                                                                                                                                                                                                                                                                                                                                                                                                                                                                                                                                                                                                                                                                                                                                                                                                                                                                                                                                                                                                                                                                                                                                                                                                                                             | 45                   | 38      | 43    | 32    |
| Women 15-49 with any anemia (%)                                                         | 25     | 25        | 29    | 29    | 23    | 34          | 24    | 21     | 27    | 23     | 30     | 26                                                                                                                                                                                                                                                                                                                                                                                                                                                                                                                                                                                                                                                                                                                                                                                                                                                                                                                                                                                                                                                                                                                                                                                                                                                                                                                                                                                                                                                                                                                                                                                                                                                                                                                                                                                                                                                                                                                                                                                                                                                                                                                             | 30                   | 24      | 29    | 35    |
| Children under 5 who are stunted (too short for age) (%)                                | 8      | 7         | 12    | 13    | 6     | 12          | 6     | 12     | 8     | 11     | 9      | 9                                                                                                                                                                                                                                                                                                                                                                                                                                                                                                                                                                                                                                                                                                                                                                                                                                                                                                                                                                                                                                                                                                                                                                                                                                                                                                                                                                                                                                                                                                                                                                                                                                                                                                                                                                                                                                                                                                                                                                                                                                                                                                                              | 14                   | 10      | 14    | 13    |
| Children under 5 who are wasted (too thin for height) (%)                               | 2      | 2         | 2     | 2     | 2     | 3           | 1     | 3      | 1     | 1      | 1      | 2                                                                                                                                                                                                                                                                                                                                                                                                                                                                                                                                                                                                                                                                                                                                                                                                                                                                                                                                                                                                                                                                                                                                                                                                                                                                                                                                                                                                                                                                                                                                                                                                                                                                                                                                                                                                                                                                                                                                                                                                                                                                                                                              | 1                    | 1       | 1     | 2     |
| Children under 5 who are overweight (%)                                                 | 3      | 4         | 3     | 3     | 5     | 3           | 2     | 3      | 2     | 4      | 1      | 2                                                                                                                                                                                                                                                                                                                                                                                                                                                                                                                                                                                                                                                                                                                                                                                                                                                                                                                                                                                                                                                                                                                                                                                                                                                                                                                                                                                                                                                                                                                                                                                                                                                                                                                                                                                                                                                                                                                                                                                                                                                                                                                              | 3                    | 4       | 3     | 4     |
| Women 15-49 who are overweight or obese (BMI ≥ 25.0) (%)                                | 57     | 56        | 58    | 57    | 55    | 50          | 59    | 57     | 56    | 62     | 59     | 58                                                                                                                                                                                                                                                                                                                                                                                                                                                                                                                                                                                                                                                                                                                                                                                                                                                                                                                                                                                                                                                                                                                                                                                                                                                                                                                                                                                                                                                                                                                                                                                                                                                                                                                                                                                                                                                                                                                                                                                                                                                                                                                             | 61                   | 61      | 55    | 61    |
| Childhood Mortality                                                                     |        |           |       |       |       |             |       |        |       |        |        |                                                                                                                                                                                                                                                                                                                                                                                                                                                                                                                                                                                                                                                                                                                                                                                                                                                                                                                                                                                                                                                                                                                                                                                                                                                                                                                                                                                                                                                                                                                                                                                                                                                                                                                                                                                                                                                                                                                                                                                                                                                                                                                                |                      |         |       |       |
| Number of deaths per 1,000 births for the 10 year period before the survey <sup>b</sup> |        |           |       |       |       |             |       |        |       |        |        |                                                                                                                                                                                                                                                                                                                                                                                                                                                                                                                                                                                                                                                                                                                                                                                                                                                                                                                                                                                                                                                                                                                                                                                                                                                                                                                                                                                                                                                                                                                                                                                                                                                                                                                                                                                                                                                                                                                                                                                                                                                                                                                                |                      |         |       |       |
| Infant mortality                                                                        | 26     | 27        | 21    | 18    | 32    | 28          | 15    | 30     | 21    | 29     | 30     | 26                                                                                                                                                                                                                                                                                                                                                                                                                                                                                                                                                                                                                                                                                                                                                                                                                                                                                                                                                                                                                                                                                                                                                                                                                                                                                                                                                                                                                                                                                                                                                                                                                                                                                                                                                                                                                                                                                                                                                                                                                                                                                                                             | 15                   | 23      | 21    | 22    |