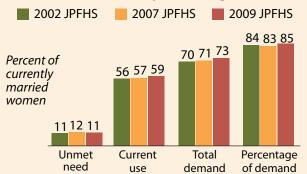

Survey** 

The 2009 Jordan Population and Family Health Survey (JPFHS) provides up-to-date information on the population and health situation in Jordan. It is the fifth national demographic and health survey conducted here. The survey provides data on fertility, family planning, childhood mortality, and nutrition in women and children.

The survey is based on a nationally representative sample. It provides estimates for rural and urban areas, Badia and the non-Badia areas, the North, Central, and South regions, and each of the 12 governorates.

#### Coverage

Households interviewed 13,577 Ever-married women (15–49) interviewed 10,109

#### **Response rates**

Household interview 97% Women's interview 97%

#### **Trends in Education**







# Trends in Need and Demand for Family Planning





# Children's Anemia: Trends by Region

Percent of children age 6-59 months with any anemia



# Women's Anemia: Trends by Region

Percent of all women age 15-49 with any anemia





# Trends in Children's Stunting by Region

Percent of children age 6-59 months who are stunted (too short for age)



# Trends in Children's Wasting by Region

Percent of children age 6-59 months who are wasted (underweight for height)



### **Trends in Women's Nutrition**

Percent of women 15-49 who are overweight or obese



For more information about the 2009 JPFHS, please contact:

#### In Jordan:

Department of Statistics P.O. Box 2015 Amman, Jordan

Telephone: (962) 6-5-300-700;

Fax: (962) 6-5-300-710; www.dos.gov.jo

Email: stat@dos.gov.jo

#### In USA:

MEASURE DHS ICF Macro 11785 Beltsville Drive