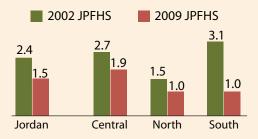

rural and urban areas, Badia and the non-Badia areas, the North, Central, and South regions, and each of the 12 governorates.

#### Coverage

Households interviewed 13,577 Ever-married women (15–49) interviewed 10,109

#### **Response rates**

Household interview 97% Women's interview 97%

#### **Trends in Education**







# Trends in Need and Demand for Family Planning





# Children's Anemia: Trends by Region

Percent of children age 6-59 months with any anemia



# Women's Anemia: Trends by Region

Percent of all women age 15-49 with any anemia





# Trends in Children's Stunting by Region

Percent of children age 6-59 months who are stunted (too short for age)



# Trends in Children's Wasting by Region

Percent of children age 6-59 months who are wasted (underweight for height)



### **Trends in Women's Nutrition**

Percent of women 15-49 who are overweight or obese



For more information about the 2009 JPFHS, please contact:

#### In Jordan:

Department of Statistics P.O. Box 2015 Amman, Jordan

Telephone: (962) 6-5-300-700;

Fax: (962) 6-5-300-710; www.dos.gov.jo

Email: stat@dos.gov.jo

#### In USA:

MEASURE DHS ICF Macro 11785 Beltsville Drive Calverton, MD 20705 USA Telephone: 301-572-0200

Fax: 301-572-0999 www.measuredhs.com

Email: reports@measuredhs.com

The 2009 Jordan Population and Family Health Survey (JPFHS) was carried out by the Department of Statistics. ICF Macro provided technical assistance in the design, implementation, and analysis of the survey as part of the Demographic and Health Surveys project (MEASURE DHS). Funding for the survey was p