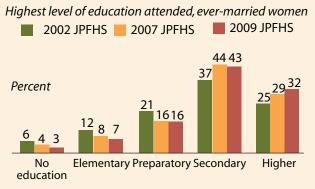

**2009 Jordan Population and Family Health Survey** 

The 2009 Jordan Population and Family Health Survey (JPFHS) provides up-to-date information on the population and health situation in Jordan. It is the fifth national demographic and health survey conducted here. The survey provides data on fertility, family planning, childhood mortality, and nutrition in women and children.

The survey is based on a nationally representative sample. It provides estimates for rural and urban areas, Badia and the non-Badia areas, the North, Central, and South regions, and each of the 12 governorates.

#### Coverage

Households interviewed 13,577 Ever-married women (15–49) interviewed 10,109

#### **Response rates**

Household interview 97% Women's interview 97%

#### **Trends in Education**







# Trends in Need and Demand for Family Planning





# Children's Anemia: Trends by Region

Percent of children age 6-59 months with any anemia



# Women's Anemia: Trends by Region

Percent of all women age 15-49 with any anemia





# Trends in Children's Stunting by Region

Percent of children age 6-59 months who are stunted (too short for age)



# Trends in Children's Wasting by Region

Percent of children age 6-59 months who are wasted (underweight for height)



### **Trends in Women's Nutrition**

Percent of women 15-49 who are overweight or obese



For more information about the 2009 JPFHS, please contact:

#### In Jordan:

Department of Statistics P.O. Box 2015 Amman, Jordan

Telephone: (962) 6-5-300-700;

Fax: (962) 6-5-300-710; www.dos.gov.jo

Email: stat@dos.gov.jo

###