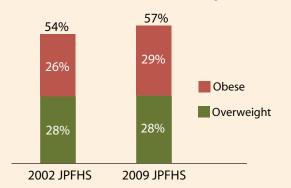

### **Trends in Women's Nutrition**

Percent of women 15-49 who are overweight or obese

For more information about the 2009 JPFHS, please contact: