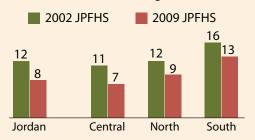

# Trends in Children's Wasting by Region

Percent of children age 6-59 months who are wasted (underweight for height)