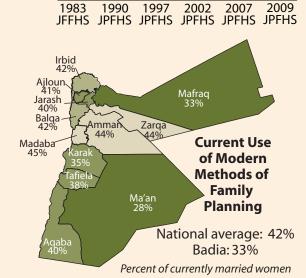

2009 Jordan Population and Family Health Survey

**Fact Sheet** 

Jordan

|                                                                                         |        |           |       |       |       |             |       |        |       |        |        | A STATE OF THE STA | Total Control of the |         |       |       |
|-----------------------------------------------------------------------------------------|--------|-----------|-------|-------|-------|-------------|-------|--------|-------|--------|--------|--------------------------------------------------------------------------------------------------------------------------------------------------------------------------------------------------------------------------------------------------------------------------------------------------------------------------------------------------------------------------------------------------------------------------------------------------------------------------------------------------------------------------------------------------------------------------------------------------------------------------------------------------------------------------------------------------------------------------------------------------------------------------------------------------------------------------------------------------------------------------------------------------------------------------------------------------------------------------------------------------------------------------------------------------------------------------------------------------------------------------------------------------------------------------------------------------------------------------------------------------------------------------------------------------------------------------------------------------------------------------------------------------------------------------------------------------------------------------------------------------------------------------------------------------------------------------------------------------------------------------------------------------------------------------------------------------------------------------------------------------------------------------------------------------------------------------------------------------------------------------------------------------------------------------------------------------------------------------------------------------------------------------------------------------------------------------------------------------------------------------------|----------------------|---------|-------|-------|
| 2009 JPFHS                                                                              |        | Residence |       | Badia |       | Governorate |       |        |       |        |        |                                                                                                                                                                                                                                                                                                                                                                                                                                                                                                                                                                                                                                                                                                                                                                                                                                                                                                                                                                                                                                                                                                                                                                                                                                                                                                                                                                                                                                                                                                                                                                                                                                                                                                                                                                                                                                                                                                                                                                                                                                                                                                                                |                      |         |       |       |
|                                                                                         | Jordan | Urban     | Rural | Badia | Amman | Balqa       | Zarqa | Madaba | Irbid | Mafraq | Jarash | Ajloun                                                                                                                                                                                                                                                                                                                                                                                                                                                                                                                                                                                                                                                                                                                                                                                                                                                                                                                                                                                                                                                                                                                                                                                                                                                                                                                                                                                                                                                                                                                                                                                                                                                                                                                                                                                                                                                                                                                                                                                                                                                                                                                         | Karak                | Tafiela | Ma'an | Aqaba |
| Fertility                                                                               |        |           |       |       |       |             |       |        |       |        |        |                                                                                                                                                                                                                                                                                                                                                                                                                                                                                                                                                                                                                                                                                                                                                                                                                                                                                                                                                                                                                                                                                                                                                                                                                                                                                                                                                                                                                                                                                                                                                                                                                                                                                                                                                                                                                                                                                                                                                                                                                                                                                                                                |                      |         |       |       |
| Total fertility rate (children per woman)                                               | 3.8    | 3.8       | 4.0   | 4.5   | 3.7   | 3.9         | 3.9   | 3.6    | 3.8   | 4.2    | 4.5    | 4.0                                                                                                                                                                                                                                                                                                                                                                                                                                                                                                                                                                                                                                                                                                                                                                                                                                                                                                                                                                                                                                                                                                                                                                                                                                                                                                                                                                                                                                                                                                                                                                                                                                                                                                                                                                                                                                                                                                                                                                                                                                                                                                                            | 3.8                  | 4.3     | 4.3   | 4.2   |
| Women age 15–19 who are mothers or now pregnant (%)                                     | 5      | 5         | 4     | 5     | 6     | 5           | 6     | 4      | 2     | 5      | 6      | 2                                                                                                                                                                                                                                                                                                                                                                                                                                                                                                                                                                                                                                                                                                                                                                                                                                                                                                                                                                                                                                                                                                                                                                                                                                                                                                                                                                                                                                                                                                                                                                                                                                                                                                                                                                                                                                                                                                                                                                                                                                                                                                                              | 3                    | 4       | 2     | 5     |
| Median age at first birth (women age 25-49)                                             | 24.0   | 24.0      | 24.1  | 23.5  | 24.0  | 24.4        | 23.5  | 24.6   | 24.2  | 23.7   | 23.8   | 23.9                                                                                                                                                                                                                                                                                                                                                                                                                                                                                                                                                                                                                                                                                                                                                                                                                                                                                                                                                                                                                                                                                                                                                                                                                                                                                                                                                                                                                                                                                                                                                                                                                                                                                                                                                                                                                                                                                                                                                                                                                                                                                                                           | a                    | 23.9    | 23.6  | 23.5  |
| Median age at first marriage (women age 25-49)                                          | 22.4   | 22.4      | 22.4  | 21.6  | 22.5  | 22.8        | 21.7  | 22.9   | 22.6  | 21.8   | 22.3   | 22.1                                                                                                                                                                                                                                                                                                                                                                                                                                                                                                                                                                                                                                                                                                                                                                                                                                                                                                                                                                                                                                                                                                                                                                                                                                                                                                                                                                                                                                                                                                                                                                                                                                                                                                                                                                                                                                                                                                                                                                                                                                                                                                                           | 23.6                 | 22.4    | 21.8  | 21.8  |
| Women who are in a polygynous union (%)                                                 | 5      | 5         | 8     | 12    | 6     | 6           | 5     | 6      | 3     | 8      | 6      | 4                                                                                                                                                                                                                                                                                                                                                                                                                                                                                                                                                                                                                                                                                                                                                                                                                                                                                                                                                                                                                                                                                                                                                                                                                                                                                                                                                                                                                                                                                                                                                                                                                                                                                                                                                                                                                                                                                                                                                                                                                                                                                                                              | 6                    | 5       | 9     | 7     |
| Women who want no more children or are already sterilized (%)                           | 47     | 48        | 44    | 39    | 50    | 49          | 47    | 49     | 46    | 41     | 41     | 42                                                                                                                                                                                                                                                                                                                                                                                                                                                                                                                                                                                                                                                                                                                                                                                                                                                                                                                                                                                                                                                                                                                                                                                                                                                                                                                                                                                                                                                                                                                                                                                                                                                                                                                                                                                                                                                                                                                                                                                                                                                                                                                             | 44                   | 42      | 40    | 45    |
| Mean ideal number of children per<br>woman                                              | 4.2    | 4.1       | 4.4   | 4.5   | 4.1   | 4.2         | 4.1   | 4.3    | 4.2   | 4.4    | 4.4    | 4.3                                                                                                                                                                                                                                                                                                                                                                                                                                                                                                                                                                                                                                                                                                                                                                                                                                                                                                                                                                                                                                                                                                                                                                                                                                                                                                                                                                                                                                                                                                                                                                                                                                                                                                                                                                                                                                                                                                                                                                                                                                                                                                                            | 4.0                  | 4.2     | 4.4   | 4.3   |
| Family Planning (married women, age 15–49)                                              |        |           |       |       |       |             |       |        |       |        |        |                                                                                                                                                                                                                                                                                                                                                                                                                                                                                                                                                                                                                                                                                                                                                                                                                                                                                                                                                                                                                                                                                                                                                                                                                                                                                                                                                                                                                                                                                                                                                                                                                                                                                                                                                                                                                                                                                                                                                                                                                                                                                                                                |                      |         |       |       |
| Current use                                                                             |        |           |       |       |       |             |       |        |       |        |        |                                                                                                                                                                                                                                                                                                                                                                                                                                                                                                                                                                                                                                                                                                                                                                                                                                                                                                                                                                                                                                                                                                                                                                                                                                                                                                                                                                                                                                                                                                                                                                                                                                                                                                                                                                                                                                                                                                                                                                                                                                                                                                                                |                      |         |       |       |
| Any method (%)                                                                          | 59     | 60        | 53    | 51    | 62    | 58          | 58    | 62     | 60    | 54     | 59     | 56                                                                                                                                                                                                                                                                                                                                                                                                                                                                                                                                                                                                                                                                                                                                                                                                                                                                                                                                                                                                                                                                                                                                                                                                                                                                                                                                                                                                                                                                                                                                                                                                                                                                                                                                                                                                                                                                                                                                                                                                                                                                                                                             | 50                   | 58      | 54    | 58    |
| Any modern method (%)                                                                   | 42     | 43        | 36    | 33    | 44    | 42          | 44    | 45     | 42    | 33     | 40     | 41                                                                                                                                                                                                                                                                                                                                                                                                                                                                                                                                                                                                                                                                                                                                                                                                                                                                                                                                                                                                                                                                                                                                                                                                                                                                                                                                                                                                                                                                                                                                                                                                                                                                                                                                                                                                                                                                                                                                                                                                                                                                                                                             | 35                   | 38      | 28    | 40    |
| Pills (%)                                                                               | 8      | 8         | 8     | 8     | 9     | 8           | 7     | 10     | 9     | 7      | 7      | 5                                                                                                                                                                                                                                                                                                                                                                                                                                                                                                                                                                                                                                                                                                                                                                                                                                                                                                                                                                                                                                                                                                                                                                                                                                                                                                                                                                                                                                                                                                                                                                                                                                                                                                                                                                                                                                                                                                                                                                                                                                                                                                                              | 10                   | 10      | 5     | 8     |
| IUD (%)                                                                                 | 23     | 24        | 16    | 13    | 25    | 22          | 24    | 23     | 21    | 15     | 21     | 26                                                                                                                                                                                                                                                                                                                                                                                                                                                                                                                                                                                                                                                                                                                                                                                                                                                                                                                                                                                                                                                                                                                                                                                                                                                                                                                                                                                                                                                                                                                                                                                                                                                                                                                                                                                                                                                                                                                                                                                                                                                                                                                             | 14                   | 15      | 11    | 22    |
| Male condom (%)                                                                         | 6      | 7         | 5     | 5     | 6     | 6           | 7     | 6      | 7     | 6      | 5      | 5                                                                                                                                                                                                                                                                                                                                                                                                                                                                                                                                                                                                                                                                                                                                                                                                                                                                                                                                                                                                                                                                                                                                                                                                                                                                                                                                                                                                                                                                                                                                                                                                                                                                                                                                                                                                                                                                                                                                                                                                                                                                                                                              | 6                    | 6       | 6     | 5     |
| Female sterilization (%)                                                                | 3      | 3         | 3     | 3     | 2     | 2           | 2     | 4      | 4     | 2      | 3      | 2                                                                                                                                                                                                                                                                                                                                                                                                                                                                                                                                                                                                                                                                                                                                                                                                                                                                                                                                                                                                                                                                                                                                                                                                                                                                                                                                                                                                                                                                                                                                                                                                                                                                                                                                                                                                                                                                                                                                                                                                                                                                                                                              | 3                    | 5       | 4     | 2     |
| Currently married women with an unmet need for family planning (%)                      | 11     | 11        | 12    | 13    | 12    | 12          | 10    | 10     | 11    | 12     | 9      | 11                                                                                                                                                                                                                                                                                                                                                                                                                                                                                                                                                                                                                                                                                                                                                                                                                                                                                                                                                                                                                                                                                                                                                                                                                                                                                                                                                                                                                                                                                                                                                                                                                                                                                                                                                                                                                                                                                                                                                                                                                                                                                                                             | 13                   | 10      | 10    | 12    |
| Nutrition                                                                               |        |           |       |       |       |             |       |        |       |        |        |                                                                                                                                                                                                                                                                                                                                                                                                                                                                                                                                                                                                                                                                                                                                                                                                                                                                                                                                                                                                                                                                                                                                                                                                                                                                                                                                                                                                                                                                                                                                                                                                                                                                                                                                                                                                                                                                                                                                                                                                                                                                                                                                |                      |         |       |       |
| Children age 6-59 months with any anemia (%)                                            | 34     | 33        | 40    | 38    | 32    | 39          | 28    | 24     | 38    | 27     | 36     | 36                                                                                                                                                                                                                                                                                                                                                                                                                                                                                                                                                                                                                                                                                                                                                                                                                                                                                                                                                                                                                                                                                                                                                                                                                                                                                                                                                                                                                                                                                                                                                                                                                                                                                                                                                                                                                                                                                                                                                                                                                                                                                                                             | 45                   | 38      | 43    | 32    |
| Women 15-49 with any anemia (%)                                                         | 25     | 25        | 29    | 29    | 23    | 34          | 24    | 21     | 27    | 23     | 30     | 26                                                                                                                                                                                                                                                                                                                                                                                                                                                                                                                                                                                                                                                                                                                                                                                                                                                                                                                                                                                                                                                                                                                                                                                                                                                                                                                                                                                                                                                                                                                                                                                                                                                                                                                                                                                                                                                                                                                                                                                                                                                                                                                             | 30                   | 24      | 29    | 35    |
| Children under 5 who are stunted (too short for age) (%)                                | 8      | 7         | 12    | 13    | 6     | 12          | 6     | 12     | 8     | 11     | 9      | 9                                                                                                                                                                                                                                                                                                                                                                                                                                                                                                                                                                                                                                                                                                                                                                                                                                                                                                                                                                                                                                                                                                                                                                                                                                                                                                                                                                                                                                                                                                                                                                                                                                                                                                                                                                                                                                                                                                                                                                                                                                                                                                                              | 14                   | 10      | 14    | 13    |
| Children under 5 who are wasted (too thin for height) (%)                               | 2      | 2         | 2     | 2     | 2     | 3           | 1     | 3      | 1     | 1      | 1      | 2                                                                                                                                                                                                                                                                                                                                                                                                                                                                                                                                                                                                                                                                                                                                                                                                                                                                                                                                                                                                                                                                                                                                                                                                                                                                                                                                                                                                                                                                                                                                                                                                                                                                                                                                                                                                                                                                                                                                                                                                                                                                                                                              | 1                    | 1       | 1     | 2     |
| Children under 5 who are overweight (%)                                                 | 3      | 4         | 3     | 3     | 5     | 3           | 2     | 3      | 2     | 4      | 1      | 2                                                                                                                                                                                                                                                                                                                                                                                                                                                                                                                                                                                                                                                                                                                                                                                                                                                                                                                                                                                                                                                                                                                                                                                                                                                                                                                                                                                                                                                                                                                                                                                                                                                                                                                                                                                                                                                                                                                                                                                                                                                                                                                              | 3                    | 4       | 3     | 4     |
| Women 15-49 who are overweight or obese (BMI ≥ 25.0) (%)                                | 57     | 56        | 58    | 57    | 55    | 50          | 59    | 57     | 56    | 62     | 59     | 58                                                                                                                                                                                                                                                                                                                                                                                                                                                                                                                                                                                                                                                                                                                                                                                                                                                                                                                                                                                                                                                                                                                                                                                                                                                                                                                                                                                                                                                                                                                                                                                                                                                                                                                                                                                                                                                                                                                                                                                                                                                                                                                             | 61                   | 61      | 55    | 61    |
| Childhood Mortality                                                                     |        |           |       |       |       |             |       |        |       |        |        |                                                                                                                                                                                                                                                                                                                                                                                                                                                                                                                                                                                                                                                                                                                                                                                                                                                                                                                                                                                                                                                                                                                                                                                                                                                                                                                                                                                                                                                                                                                                                                                                                                                                                                                                                                                                                                                                                                                                                                                                                                                                                                                                |                      |         |       |       |
| Number of deaths per 1,000 births for the 10 year period before the survey <sup>b</sup> |        |           |       |       |       |             |       |        |       |        |        |                                                                                                                                                                                                                                                                                                                                                                                                                                                                                                                                                                                                                                                                                                                                                                                                                                                                                                                                                                                                                                                                                                                                                                                                                                                                                                                                                                                                                                                                                                                                                                                                                                                                                                                                                                                                                                                                                                                                                                                                                                                                                                                                |                      |         |       |       |
| Infant mortality                                                                        | 26     | 27        | 21    | 18    | 32    | 28          | 15    | 30     | 21    | 29     | 30     | 26                                                                                                                                                                                                                                                                                                                                                                                                                                                                                                                                                                                                                                                                                                                                                                                                                                                                                                                                                                                                                                                                                                                                                                                                                                                                                                                                                                                                                                                                                                                                                                                                                                                                                                                                                                                                                                                                                                                                                                                                                                                                                                                             | 15                   | 23      | 21    | 22    |