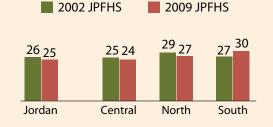

# Trends in Children's Stunting by Region

Percent of children age 6-59 months who are stunted (too short for age)