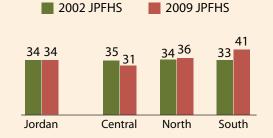

# Women's Anemia: Trends by Region

Percent of all women age 15-49 with any anemia