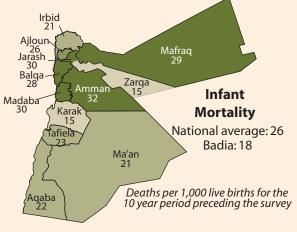

2009 Jordan Population and Family Health Survey

**Fact Sheet** 

Jordan

|                                                                                         |        |           |       |       |       |             |       |        |       |        |        | A STATE OF THE STA | Total Control of the |         |       |       |
|-----------------------------------------------------------------------------------------|--------|-----------|-------|-------|-------|-------------|-------|--------|-------|--------|--------|--------------------------------------------------------------------------------------------------------------------------------------------------------------------------------------------------------------------------------------------------------------------------------------------------------------------------------------------------------------------------------------------------------------------------------------------------------------------------------------------------------------------------------------------------------------------------------------------------------------------------------------------------------------------------------------------------------------------------------------------------------------------------------------------------------------------------------------------------------------------------------------------------------------------------------------------------------------------------------------------------------------------------------------------------------------------------------------------------------------------------------------------------------------------------------------------------------------------------------------------------------------------------------------------------------------------------------------------------------------------------------------------------------------------------------------------------------------------------------------------------------------------------------------------------------------------------------------------------------------------------------------------------------------------------------------------------------------------------------------------------------------------------------------------------------------------------------------------------------------------------------------------------------------------------------------------------------------------------------------------------------------------------------------------------------------------------------------------------------------------------------|----------------------|---------|-------|-------|
| 2009 JPFHS                                                                              |        | Residence |       | Badia |       | Governorate |       |        |       |        |        |                                                                                                                                                                                                                                                                                                                                                                                                                                                                                                                                                                                                                                                                                                                                                                                                                                                                                                                                                                                                                                                                                                                                                                                                                                                                                                                                                                                                                                                                                                                                                                                                                                                                                                                                                                                                                                                                                                                                                                                                                                                                                                                                |                      |         |       |       |
|                                                                                         | Jordan | Urban     | Rural | Badia | Amman | Balqa       | Zarqa | Madaba | Irbid | Mafraq | Jarash | Ajloun                                                                                                                                                                                                                                                                                                                                                                                                                                                                                                                                                                                                                                                                                                                                                                                                                                                                                                                                                                                                                                                                                                                                                                                                                                                                                                                                                                                                                                                                                                                                                                                                                                                                                                                                                                                                                                                                                                                                                                                                                                                                                                                         | Karak                | Tafiela | Ma'an | Aqaba |
| Fertility                                                                               |        |           |       |       |       |             |       |        |       |        |        |                                                                                                                                                                                                                                                                                                                                                                                                                                                                                                                                                                                                                                                                                                                                                                                                                                                                                                                                                                                                                                                                                                                                                                                                                                                                                                                                                                                                                                                                                                                                                                                                                                                                                                                                                                                                                                                                                                                                                                                                                                                                                                                                |                      |         |       |       |
| Total fertility rate (children per woman)                                               | 3.8    | 3.8       | 4.0   | 4.5   | 3.7   | 3.9         | 3.9   | 3.6    | 3.8   | 4.2    | 4.5    | 4.0                                                                                                                                                                                                                                                                                                                                                                                                                                                                                                                                                                                                                                                                                                                                                                                                                                                                                                                                                                                                                                                                                                                                                                                                                                                                                                                                                                                                                                                                                                                                                                                                                                                                                                                                                                                                                                                                                                                                                                                                                                                                                                                            | 3.8                  | 4.3     | 4.3   | 4.2   |
| Women age 15–19 who are mothers or now pregnant (%)                                     | 5      | 5         | 4     | 5     | 6     | 5           | 6     | 4      | 2     | 5      | 6      | 2                                                                                                                                                                                                                                                                                                                                                                                                                                                                                                                                                                                                                                                                                                                                                                                                                                                                                                                                                                                                                                                                                                                                                                                                                                                                                                                                                                                                                                                                                                                                                                                                                                                                                                                                                                                                                                                                                                                                                                                                                                                                                                                              | 3                    | 4       | 2     | 5     |
| Median age at first birth (women age 25-49)                                             | 24.0   | 24.0      | 24.1  | 23.5  | 24.0  | 24.4        | 23.5  | 24.6   | 24.2  | 23.7   | 23.8   | 23.9                                                                                                                                                                                                                                                                                                                                                                                                                                                                                                                                                                                                                                                                                                                                                                                                                                                                                                                                                                                                                                                                                                                                                                                                                                                                                                                                                                                                                                                                                                                                                                                                                                                                                                                                                                                                                                                                                                                                                                                                                                                                                                                           | a                    | 23.9    | 23.6  | 23.5  |
| Median age at first marriage (women age 25-49)                                          | 22.4   | 22.4      | 22.4  | 21.6  | 22.5  | 22.8        | 21.7  | 22.9   | 22.6  | 21.8   | 22.3   | 22.1                                                                                                                                                                                                                                                                                                                                                                                                                                                                                                                                                                                                                                                                                                                                                                                                                                                                                                                                                                                                                                                                                                                                                                                                                                                                                                                                                                                                                                                                                                                                                                                                                                                                                                                                                                                                                                                                                                                                                                                                                                                                                                                           | 23.6                 | 22.4    | 21.8  | 21.8  |
| Women who are in a polygynous union (%)                                                 | 5      | 5         | 8     | 12    | 6     | 6           | 5     | 6      | 3     | 8      | 6      | 4                                                                                                                                                                                                                                                                                                                                                                                                                                                                                                                                                                                                                                                                                                                                                                                                                                                                                                                                                                                                                                                                                                                                                                                                                                                                                                                                                                                                                                                                                                                                                                                                                                                                                                                                                                                                                                                                                                                                                                                                                                                                                                                              | 6                    | 5       | 9     | 7     |
| Women who want no more children or are already sterilized (%)                           | 47     | 48        | 44    | 39    | 50    | 49          | 47    | 49     | 46    | 41     | 41     | 42                                                                                                                                                                                                                                                                                                                                                                                                                                                                                                                                                                                                                                                                                                                                                                                                                                                                                                                                                                                                                                                                                                                                                                                                                                                                                                                                                                                                                                                                                                                                                                                                                                                                                                                                                                                                                                                                                                                                                                                                                                                                                                                             | 44                   | 42      | 40    | 45    |
| Mean ideal number of children per<br>woman                                              | 4.2    | 4.1       | 4.4   | 4.5   | 4.1   | 4.2         | 4.1   | 4.3    | 4.2   | 4.4    | 4.4    | 4.3                                                                                                                                                                                                                                                                                                                                                                                                                                                                                                                                                                                                                                                                                                                                                                                                                                                                                                                                                                                                                                                                                                                                                                                                                                                                                                                                                                                                                                                                                                                                                                                                                                                                                                                                                                                                                                                                                                                                                                                                                                                                                                                            | 4.0                  | 4.2     | 4.4   | 4.3   |
| Family Planning (married women, age 15–49)                                              |        |           |       |       |       |             |       |        |       |        |        |                                                                                                                                                                                                                                                                                                                                                                                                                                                                                                                                                                                                                                                                                                                                                                                                                                                                                                                                                                                                                                                                                                                                                                                                                                                                                                                                                                                                                                                                                                                                                                                                                                                                                                                                                                                                                                                                                                                                                                                                                                                                                                                                |                      |         |       |       |
| Current use                                                                             |        |           |       |       |       |             |       |        |       |        |        |                                                                                                                                                                                                                                                                                                                                                                                                                                                                                                                                                                                                                                                                                                                                                                                                                                                                                                                                                                                                                                                                                                                                                                                                                                                                                                                                                                                                                                                                                                                                                                                                                                                                                                                                                                                                                                                                                                                                                                                                                                                                                                                                |                      |         |       |       |
| Any method (%)                                                                          | 59     | 60        | 53    | 51    | 62    | 58          | 58    | 62     | 60    | 54     | 59     | 56                                                                                                                                                                                                                                                                                                                                                                                                                                                                                                                                                                                                                                                                                                                                                                                                                                                                                                                                                                                                                                                                                                                                                                                                                                                                                                                                                                                                                                                                                                                                                                                                                                                                                                                                                                                                                                                                                                                                                                                                                                                                                                                             | 50                   | 58      | 54    | 58    |
| Any modern method (%)                                                                   | 42     | 43        | 36    | 33    | 44    | 42          | 44    | 45     | 42    | 33     | 40     | 41                                                                                                                                                                                                                                                                                                                                                                                                                                                                                                                                                                                                                                                                                                                                                                                                                                                                                                                                                                                                                                                                                                                                                                                                                                                                                                                                                                                                                                                                                                                                                                                                                                                                                                                                                                                                                                                                                                                                                                                                                                                                                                                             | 35                   | 38      | 28    | 40    |
| Pills (%)                                                                               | 8      | 8         | 8     | 8     | 9     | 8           | 7     | 10     | 9     | 7      | 7      | 5                                                                                                                                                                                                                                                                                                                                                                                                                                                                                                                                                                                                                                                                                                                                                                                                                                                                                                                                                                                                                                                                                                                                                                                                                                                                                                                                                                                                                                                                                                                                                                                                                                                                                                                                                                                                                                                                                                                                                                                                                                                                                                                              | 10                   | 10      | 5     | 8     |
| IUD (%)                                                                                 | 23     | 24        | 16    | 13    | 25    | 22          | 24    | 23     | 21    | 15     | 21     | 26                                                                                                                                                                                                                                                                                                                                                                                                                                                                                                                                                                                                                                                                                                                                                                                                                                                                                                                                                                                                                                                                                                                                                                                                                                                                                                                                                                                                                                                                                                                                                                                                                                                                                                                                                                                                                                                                                                                                                                                                                                                                                                                             | 14                   | 15      | 11    | 22    |
| Male condom (%)                                                                         | 6      | 7         | 5     | 5     | 6     | 6           | 7     | 6      | 7     | 6      | 5      | 5                                                                                                                                                                                                                                                                                                                                                                                                                                                                                                                                                                                                                                                                                                                                                                                                                                                                                                                                                                                                                                                                                                                                                                                                                                                                                                                                                                                                                                                                                                                                                                                                                                                                                                                                                                                                                                                                                                                                                                                                                                                                                                                              | 6                    | 6       | 6     | 5     |
| Female sterilization (%)                                                                | 3      | 3         | 3     | 3     | 2     | 2           | 2     | 4      | 4     | 2      | 3      | 2                                                                                                                                                                                                                                                                                                                                                                                                                                                                                                                                                                                                                                                                                                                                                                                                                                                                                                                                                                                                                                                                                                                                                                                                                                                                                                                                                                                                                                                                                                                                                                                                                                                                                                                                                                                                                                                                                                                                                                                                                                                                                                                              | 3                    | 5       | 4     | 2     |
| Currently married women with an unmet need for family planning (%)                      | 11     | 11        | 12    | 13    | 12    | 12          | 10    | 10     | 11    | 12     | 9      | 11                                                                                                                                                                                                                                                                                                                                                                                                                                                                                                                                                                                                                                                                                                                                                                                                                                                                                                                                                                                                                                                                                                                                                                                                                                                                                                                                                                                                                                                                                                                                                                                                                                                                                                                                                                                                                                                                                                                                                                                                                                                                                                                             | 13                   | 10      | 10    | 12    |
| Nutrition                                                                               |        |           |       |       |       |             |       |        |       |        |        |                                                                                                                                                                                                                                                                                                                                                                                                                                                                                                                                                                                                                                                                                                                                                                                                                                                                                                                                                                                                                                                                                                                                                                                                                                                                                                                                                                                                                                                                                                                                                                                                                                                                                                                                                                                                                                                                                                                                                                                                                                                                                                                                |                      |         |       |       |
| Children age 6-59 months with any anemia (%)                                            | 34     | 33        | 40    | 38    | 32    | 39          | 28    | 24     | 38    | 27     | 36     | 36                                                                                                                                                                                                                                                                                                                                                                                                                                                                                                                                                                                                                                                                                                                                                                                                                                                                                                                                                                                                                                                                                                                                                                                                                                                                                                                                                                                                                                                                                                                                                                                                                                                                                                                                                                                                                                                                                                                                                                                                                                                                                                                             | 45                   | 38      | 43    | 32    |
| Women 15-49 with any anemia (%)                                                         | 25     | 25        | 29    | 29    | 23    | 34          | 24    | 21     | 27    | 23     | 30     | 26                                                                                                                                                                                                                                                                                                                                                                                                                                                                                                                                                                                                                                                                                                                                                                                                                                                                                                                                                                                                                                                                                                                                                                                                                                                                                                                                                                                                                                                                                                                                                                                                                                                                                                                                                                                                                                                                                                                                                                                                                                                                                                                             | 30                   | 24      | 29    | 35    |
| Children under 5 who are stunted (too short for age) (%)                                | 8      | 7         | 12    | 13    | 6     | 12          | 6     | 12     | 8     | 11     | 9      | 9                                                                                                                                                                                                                                                                                                                                                                                                                                                                                                                                                                                                                                                                                                                                                                                                                                                                                                                                                                                                                                                                                                                                                                                                                                                                                                                                                                                                                                                                                                                                                                                                                                                                                                                                                                                                                                                                                                                                                                                                                                                                                                                              | 14                   | 10      | 14    | 13    |
| Children under 5 who are wasted (too thin for height) (%)                               | 2      | 2         | 2     | 2     | 2     | 3           | 1     | 3      | 1     | 1      | 1      | 2                                                                                                                                                                                                                                                                                                                                                                                                                                                                                                                                                                                                                                                                                                                                                                                                                                                                                                                                                                                                                                                                                                                                                                                                                                                                                                                                                                                                                                                                                                                                                                                                                                                                                                                                                                                                                                                                                                                                                                                                                                                                                                                              | 1                    | 1       | 1     | 2     |
| Children under 5 who are overweight (%)                                                 | 3      | 4         | 3     | 3     | 5     | 3           | 2     | 3      | 2     | 4      | 1      | 2                                                                                                                                                                                                                                                                                                                                                                                                                                                                                                                                                                                                                                                                                                                                                                                                                                                                                                                                                                                                                                                                                                                                                                                                                                                                                                                                                                                                                                                                                                                                                                                                                                                                                                                                                                                                                                                                                                                                                                                                                                                                                                                              | 3                    | 4       | 3     | 4     |
| Women 15-49 who are overweight or obese (BMI ≥ 25.0) (%)                                | 57     | 56        | 58    | 57    | 55    | 50          | 59    | 57     | 56    | 62     | 59     | 58                                                                                                                                                                                                                                                                                                                                                                                                                                                                                                                                                                                                                                                                                                                                                                                                                                                                                                                                                                                                                                                                                                                                                                                                                                                                                                                                                                                                                                                                                                                                                                                                                                                                                                                                                                                                                                                                                                                                                                                                                                                                                                                             | 61                   | 61      | 55    | 61    |
| Childhood Mortality                                                                     |        |           |       |       |       |             |       |        |       |        |        |                                                                                                                                                                                                                                                                                                                                                                                                                                                                                                                                                                                                                                                                                                                                                                                                                                                                                                                                                                                                                                                                                                                                                                                                                                                                                                                                                                                                                                                                                                                                                                                                                                                                                                                                                                                                                                                                                                                                                                                                                                                                                                                                |                      |         |       |       |
| Number of deaths per 1,000 births for the 10 year period before the survey <sup>b</sup> |        |           |       |       |       |             |       |        |       |        |        |                                                                                                                                                                                                                                                                                                                                                                                                                                                                                                                                                                                                                                                                                                                                                                                                                                                                                                                                                                                                                                                                                                                                                                                                                                                                                                                                                                                                                                                                                                                                                                                                                                                                                                                                                                                                                                                                                                                                                                                                                                                                                                                                |                      |         |       |       |
| Infant mortality                                                                        | 26     | 27        | 21    | 18    | 32    | 28          | 15    | 30     | 21    | 29     | 30     | 26                                                                                                                                                                                                                                                                                                                                                                                                                                                                                                                                                                                                                                                                                                                                                                                                                                                                                                                                                                                                                                                                                                                                                                                                                                                                                                                                                                                                                                                                                                                                                                                                                                                                                                                                                                                                                                                                                                                                                                                                                                                                                                                             | 15                   | 23      | 21    | 22    |